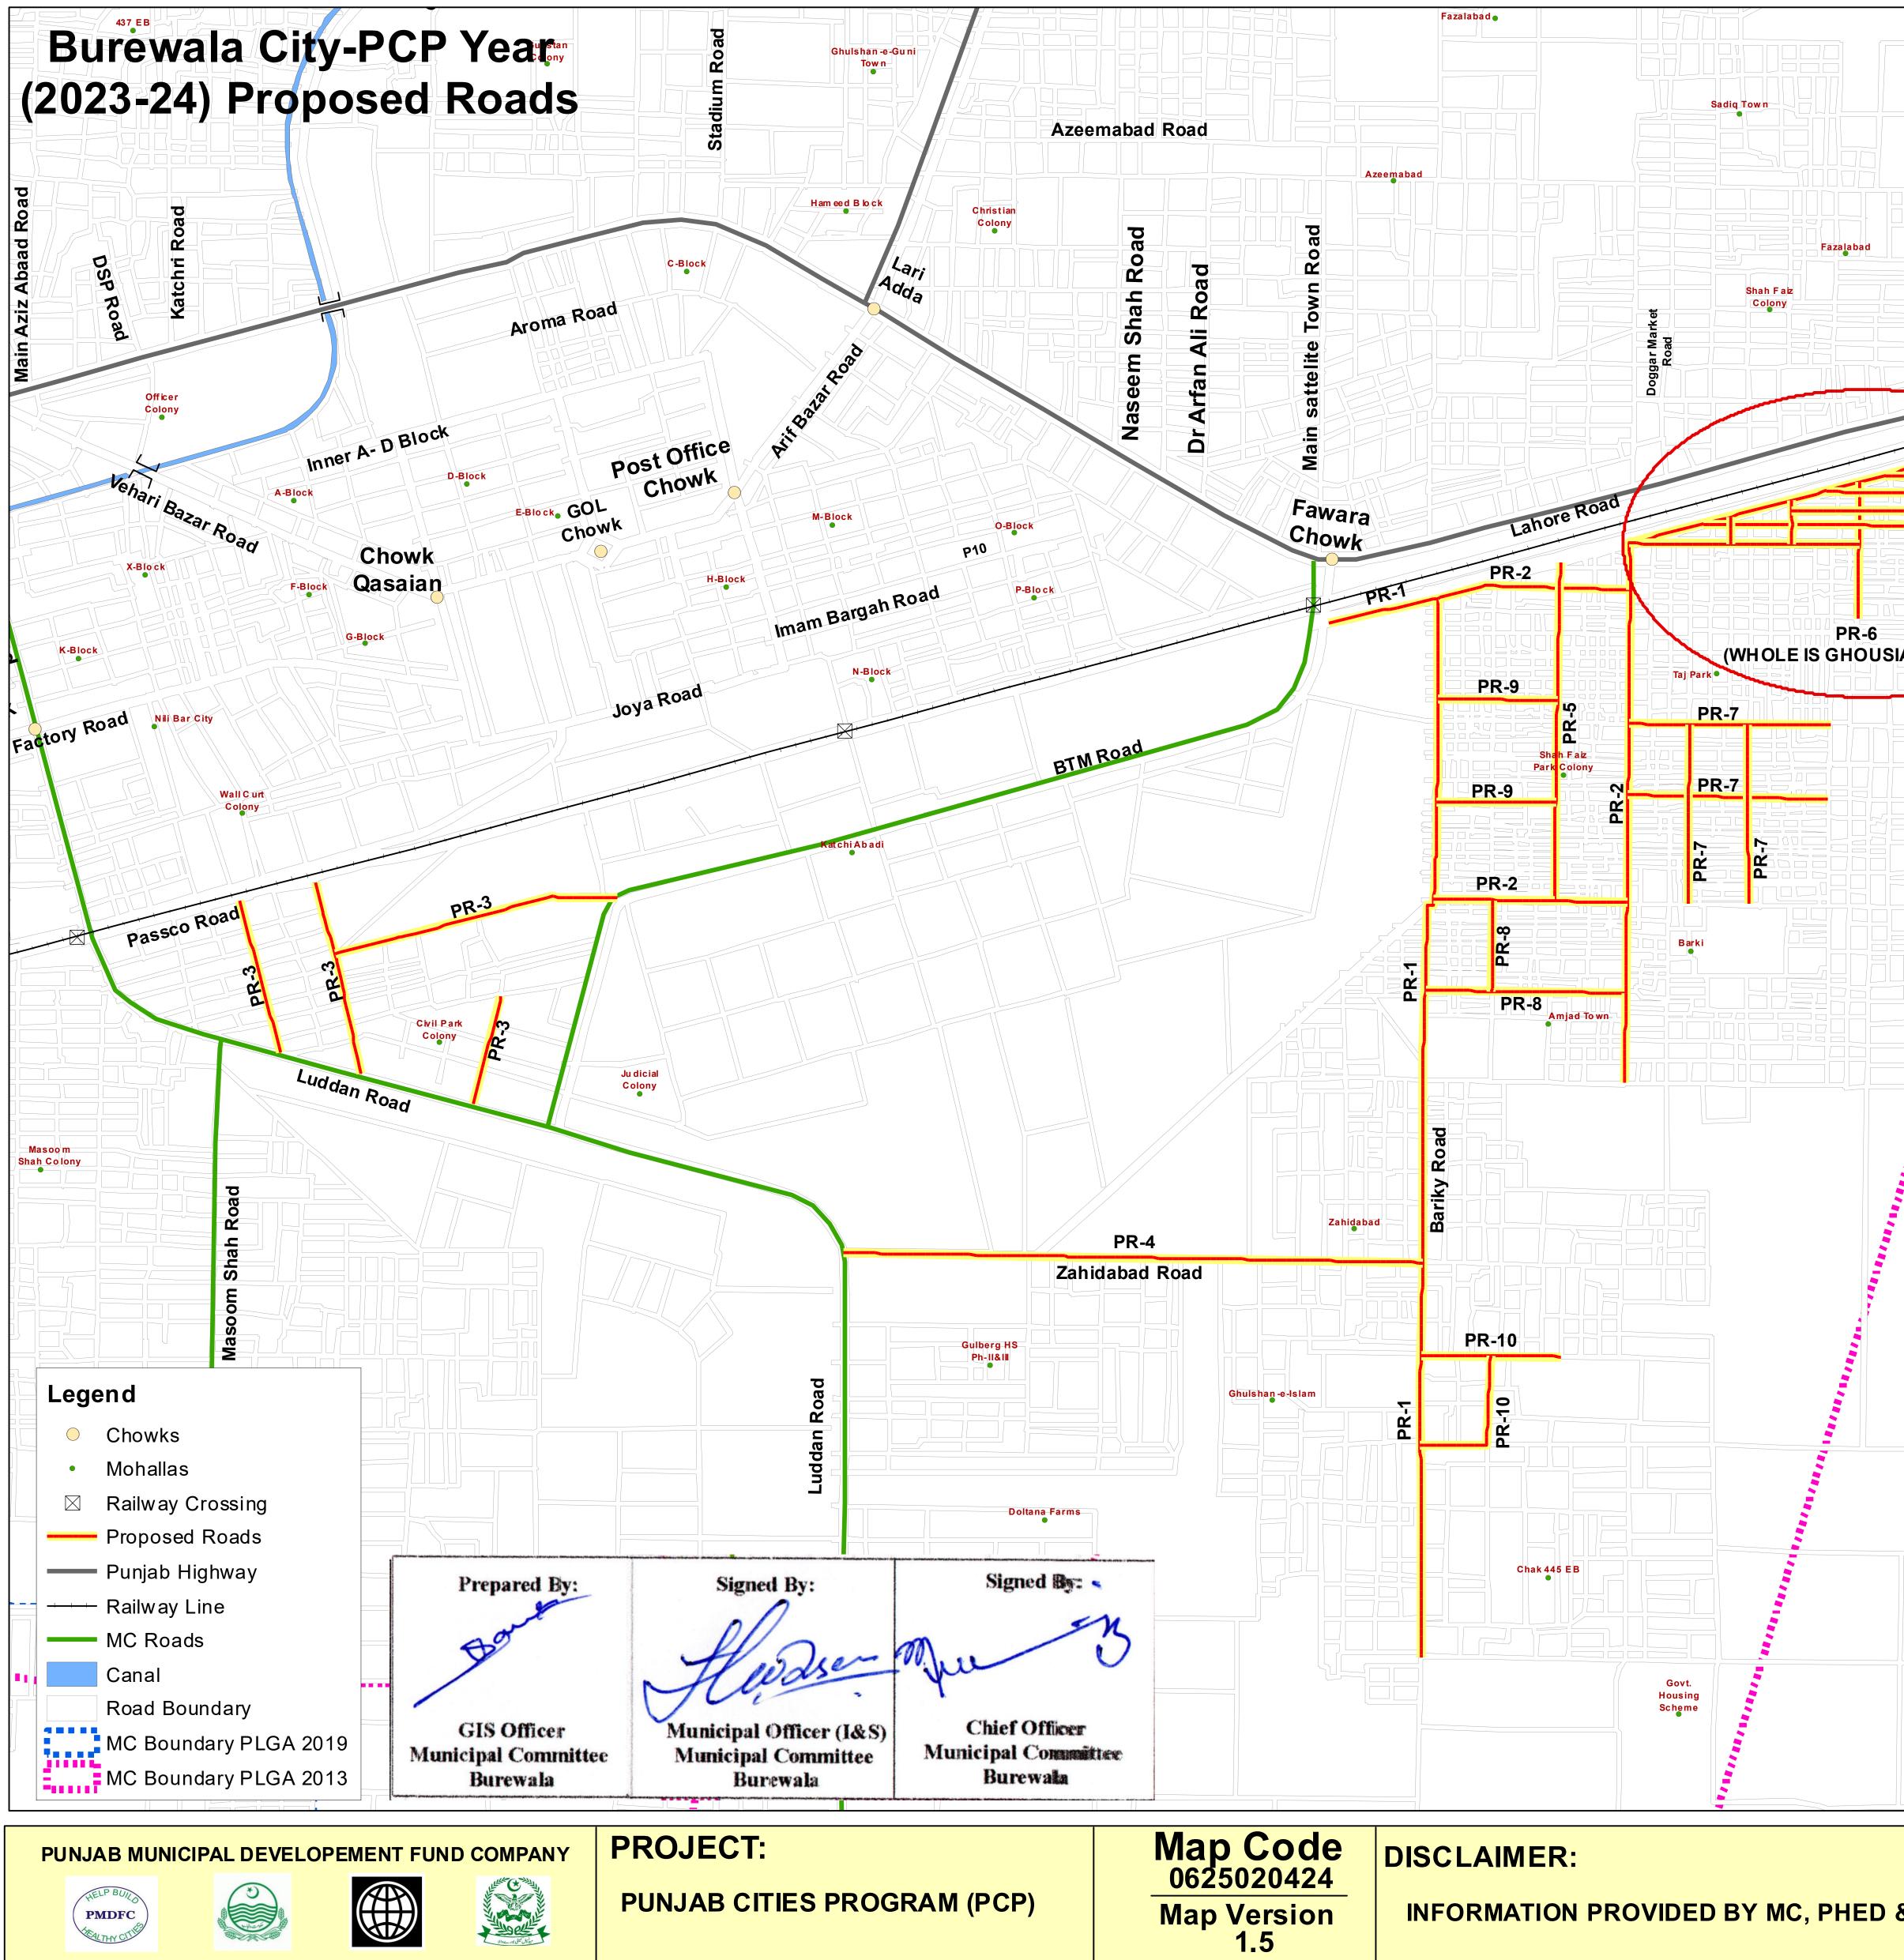

|  |                                                                                                                                                                                                                                                                                                                                                                                   | Guimes di<br>Basilo an<br>Saga<br>Angel<br>Angel<br>Angel<br>Angel<br>Angel<br>Angel<br>Angel<br>Angel<br>Angel<br>Angel<br>Angel<br>Angel<br>Angel<br>Angel<br>Angel<br>Angel<br>Angel<br>Angel<br>Angel<br>Angel<br>Angel<br>Angel<br>Angel<br>Angel<br>Angel<br>Angel<br>Angel<br>Angel<br>Angel<br>Angel<br>Angel<br>Angel<br>Angel<br>Angel<br>Angel<br>Angel<br>Angel<br>Angel<br>Angel<br>Angel<br>Angel<br>Angel<br>Angel<br>Angel<br>Angel<br>Angel<br>Angel<br>Angel<br>Angel<br>Angel<br>Angel<br>Angel<br>Angel<br>Angel<br>Angel<br>Angel<br>Angel<br>Angel<br>Angel<br>Angel<br>Angel<br>Angel<br>Angel<br>Angel<br>Angel<br>Angel<br>Angel<br>Angel<br>Angel<br>Angel<br>Angel<br>Angel<br>Angel<br>Angel<br>Angel<br>Angel<br>Angel<br>Angel<br>Angel<br>Angel<br>Angel<br>Angel<br>Angel<br>Angel<br>Angel<br>Angel<br>Angel<br>Angel<br>Angel<br>Angel<br>Angel<br>Angel<br>Angel<br>Angel<br>Angel<br>Angel<br>Angel<br>Angel<br>Angel<br>Angel<br>Angel<br>Angel<br>Angel<br>Angel<br>Angel<br>Angel<br>Angel<br>Angel<br>Angel<br>Angel<br>Angel<br>Angel<br>Angel<br>Angel<br>Angel<br>Angel<br>Angel<br>Angel<br>Angel<br>Angel<br>Angel<br>Angel<br>Angel<br>Angel<br>Angel<br>Angel<br>Angel<br>Angel<br>Angel<br>Angel<br>Angel<br>Angel<br>Angel<br>Angel<br>Angel<br>Angel<br>Angel<br>Angel<br>Angel<br>Angel<br>Angel<br>Angel<br>Angel<br>Angel<br>Angel<br>Angel<br>Angel<br>Angel<br>Angel<br>Angel<br>Angel<br>Angel<br>Angel<br>Angel<br>Angel<br>Angel<br>Angel<br>Angel<br>Angel<br>Angel<br>Angel<br>Angel<br>Angel<br>Angel<br>Angel<br>Angel<br>Angel<br>Angel<br>Angel<br>Angel<br>Angel<br>Angel<br>Angel<br>Angel<br>Angel<br>Angel<br>Angel<br>Angel<br>Angel<br>Angel<br>Angel<br>Angel<br>Angel<br>Angel<br>Angel<br>Angel<br>Angel<br>Angel<br>Angel<br>Angel<br>Angel<br>Angel<br>Angel<br>Angel<br>Angel<br>Angel<br>Angel<br>Angel<br>Angel<br>Angel<br>Angel<br>Angel<br>Angel<br>Angel<br>Angel<br>Angel<br>Angel<br>Angel<br>Angel<br>Angel<br>Angel<br>Angel<br>Angel<br>Angel<br>Angel<br>Angel<br>Angel<br>Angel<br>Angel<br>Angel<br>Angel<br>Angel<br>Angel<br>Angel<br>Angel<br>Angel<br>Angel<br>Angel<br>Angel<br>Angel<br>Angel<br>Angel<br>Angel<br>Angel<br>Angel<br>Angel<br>Angel<br>Angel<br>Angel<br>Angel<br>Angel<br>Angel<br>Angel<br>Angel<br>Angel<br>Angel<br>Angel<br>Angel<br>Angel<br>Angel<br>Angel<br>Angel<br>Angel<br>Angel<br>Angel<br>Angel<br>Angel<br>Angel<br>Angel<br>Angel<br>Angel<br>Angel<br>Angel<br>Angel<br>Angel<br>Angel<br>Angel<br>Angel<br>Angel<br>Angel<br>Angel<br>Angel<br>Angel<br>Angel<br>Angel<br>Angel<br>Angel<br>Angel<br>Angel<br>Angel<br>Angel<br>Angel<br>Angel<br>Angel<br>Angel<br>Angel<br>Angel<br>Angel<br>Angel<br>Angel<br>Angel<br>Angel<br>Angel<br>Angel<br>Angel<br>Angel<br>Angel<br>Angel<br>Angel<br>Angel<br>Angel<br>Angel<br>Angel<br>Angel<br>Angel<br>Angel<br>Angel<br>Angel<br>Angel<br>Angel<br>Angel<br>Angel<br>Angel<br>Angel<br>Angel<br>Angel<br>Angel<br>Angel<br>Angel<br>Angel<br>Angel<br>Angel<br>Angel<br>Angel<br>Angel<br>Angel<br>Angel<br>Angel<br>Angel<br>Angel<br>Angel<br>Angel<br>Angel<br>Angel<br>Angel<br>Angel<br>Angel |  |  |  |  |  |  |
|--|-----------------------------------------------------------------------------------------------------------------------------------------------------------------------------------------------------------------------------------------------------------------------------------------------------------------------------------------------------------------------------------|-----------------------------------------------------------------------------------------------------------------------------------------------------------------------------------------------------------------------------------------------------------------------------------------------------------------------------------------------------------------------------------------------------------------------------------------------------------------------------------------------------------------------------------------------------------------------------------------------------------------------------------------------------------------------------------------------------------------------------------------------------------------------------------------------------------------------------------------------------------------------------------------------------------------------------------------------------------------------------------------------------------------------------------------------------------------------------------------------------------------------------------------------------------------------------------------------------------------------------------------------------------------------------------------------------------------------------------------------------------------------------------------------------------------------------------------------------------------------------------------------------------------------------------------------------------------------------------------------------------------------------------------------------------------------------------------------------------------------------------------------------------------------------------------------------------------------------------------------------------------------------------------------------------------------------------------------------------------------------------------------------------------------------------------------------------------------------------------------------------------------------------------------------------------------------------------------------------------------------------------------------------------------------------------------------------------------------------------------------------------------------------------------------------------------------------------------------------------------------------------------------------------------------------------------------------------------------------------------------------------------------------------------------------------------------------------------------------------------------------------------------------------------------------------------------------------------------------------------------------------------------------------------------------------------------------------------------------------------------------------------------------------------------------------------------------------------------------------------------------------------------------------------------------------------------------------|--|--|--|--|--|--|
|  | Barki                                                                                                                                                                                                                                                                                                                                                                             |                                                                                                                                                                                                                                                                                                                                                                                                                                                                                                                                                                                                                                                                                                                                                                                                                                                                                                                                                                                                                                                                                                                                                                                                                                                                                                                                                                                                                                                                                                                                                                                                                                                                                                                                                                                                                                                                                                                                                                                                                                                                                                                                                                                                                                                                                                                                                                                                                                                                                                                                                                                                                                                                                                                                                                                                                                                                                                                                                                                                                                                                                                                                                                                         |  |  |  |  |  |  |
|  | 1010000                                                                                                                                                                                                                                                                                                                                                                           |                                                                                                                                                                                                                                                                                                                                                                                                                                                                                                                                                                                                                                                                                                                                                                                                                                                                                                                                                                                                                                                                                                                                                                                                                                                                                                                                                                                                                                                                                                                                                                                                                                                                                                                                                                                                                                                                                                                                                                                                                                                                                                                                                                                                                                                                                                                                                                                                                                                                                                                                                                                                                                                                                                                                                                                                                                                                                                                                                                                                                                                                                                                                                                                         |  |  |  |  |  |  |
|  | Proposed Roads   Sr. No. Name of Scheme   PR1 Rehabilitation of Metalled Road Fowara Chowk railway Phattak to Girls Primary School Chak   PR2 Rehabilitation of Metalled Road Street Filtration plant Street No.1 Shah Faiz Park via New Barki & Madina Garden Burewala   PR3 Rehabilitation of Metalled Road Railway Station Road via Noori Masjid & Brailvi Masjid Habib Colony |                                                                                                                                                                                                                                                                                                                                                                                                                                                                                                                                                                                                                                                                                                                                                                                                                                                                                                                                                                                                                                                                                                                                                                                                                                                                                                                                                                                                                                                                                                                                                                                                                                                                                                                                                                                                                                                                                                                                                                                                                                                                                                                                                                                                                                                                                                                                                                                                                                                                                                                                                                                                                                                                                                                                                                                                                                                                                                                                                                                                                                                                                                                                                                                         |  |  |  |  |  |  |
|  |                                                                                                                                                                                                                                                                                                                                                                                   |                                                                                                                                                                                                                                                                                                                                                                                                                                                                                                                                                                                                                                                                                                                                                                                                                                                                                                                                                                                                                                                                                                                                                                                                                                                                                                                                                                                                                                                                                                                                                                                                                                                                                                                                                                                                                                                                                                                                                                                                                                                                                                                                                                                                                                                                                                                                                                                                                                                                                                                                                                                                                                                                                                                                                                                                                                                                                                                                                                                                                                                                                                                                                                                         |  |  |  |  |  |  |
|  |                                                                                                                                                                                                                                                                                                                                                                                   |                                                                                                                                                                                                                                                                                                                                                                                                                                                                                                                                                                                                                                                                                                                                                                                                                                                                                                                                                                                                                                                                                                                                                                                                                                                                                                                                                                                                                                                                                                                                                                                                                                                                                                                                                                                                                                                                                                                                                                                                                                                                                                                                                                                                                                                                                                                                                                                                                                                                                                                                                                                                                                                                                                                                                                                                                                                                                                                                                                                                                                                                                                                                                                                         |  |  |  |  |  |  |
|  |                                                                                                                                                                                                                                                                                                                                                                                   |                                                                                                                                                                                                                                                                                                                                                                                                                                                                                                                                                                                                                                                                                                                                                                                                                                                                                                                                                                                                                                                                                                                                                                                                                                                                                                                                                                                                                                                                                                                                                                                                                                                                                                                                                                                                                                                                                                                                                                                                                                                                                                                                                                                                                                                                                                                                                                                                                                                                                                                                                                                                                                                                                                                                                                                                                                                                                                                                                                                                                                                                                                                                                                                         |  |  |  |  |  |  |
|  | PR4                                                                                                                                                                                                                                                                                                                                                                               | Rehabilitation of Metalled Road BTM graveyard road to Zahidabad Chowk Burewala                                                                                                                                                                                                                                                                                                                                                                                                                                                                                                                                                                                                                                                                                                                                                                                                                                                                                                                                                                                                                                                                                                                                                                                                                                                                                                                                                                                                                                                                                                                                                                                                                                                                                                                                                                                                                                                                                                                                                                                                                                                                                                                                                                                                                                                                                                                                                                                                                                                                                                                                                                                                                                                                                                                                                                                                                                                                                                                                                                                                                                                                                                          |  |  |  |  |  |  |
|  | PR5                                                                                                                                                                                                                                                                                                                                                                               | Construction of Metalled Road Street Masjid Bilal to Street No.8 Amjad Town Burewala                                                                                                                                                                                                                                                                                                                                                                                                                                                                                                                                                                                                                                                                                                                                                                                                                                                                                                                                                                                                                                                                                                                                                                                                                                                                                                                                                                                                                                                                                                                                                                                                                                                                                                                                                                                                                                                                                                                                                                                                                                                                                                                                                                                                                                                                                                                                                                                                                                                                                                                                                                                                                                                                                                                                                                                                                                                                                                                                                                                                                                                                                                    |  |  |  |  |  |  |
|  | PR6                                                                                                                                                                                                                                                                                                                                                                               | Construction of Tuff Tile Ghousia Block Ward No.24 Canal ring road to Filtration plant Mujahid Colony Burewala.                                                                                                                                                                                                                                                                                                                                                                                                                                                                                                                                                                                                                                                                                                                                                                                                                                                                                                                                                                                                                                                                                                                                                                                                                                                                                                                                                                                                                                                                                                                                                                                                                                                                                                                                                                                                                                                                                                                                                                                                                                                                                                                                                                                                                                                                                                                                                                                                                                                                                                                                                                                                                                                                                                                                                                                                                                                                                                                                                                                                                                                                         |  |  |  |  |  |  |
|  | Construction of Tuff tile in Street Masjid Taj Park to Barki Road Burewala.                                                                                                                                                                                                                                                                                                       |                                                                                                                                                                                                                                                                                                                                                                                                                                                                                                                                                                                                                                                                                                                                                                                                                                                                                                                                                                                                                                                                                                                                                                                                                                                                                                                                                                                                                                                                                                                                                                                                                                                                                                                                                                                                                                                                                                                                                                                                                                                                                                                                                                                                                                                                                                                                                                                                                                                                                                                                                                                                                                                                                                                                                                                                                                                                                                                                                                                                                                                                                                                                                                                         |  |  |  |  |  |  |
|  | PR8                                                                                                                                                                                                                                                                                                                                                                               | Construction of Tuff tile in Street No.13 Amjad Town Ward No.21 Burewala.                                                                                                                                                                                                                                                                                                                                                                                                                                                                                                                                                                                                                                                                                                                                                                                                                                                                                                                                                                                                                                                                                                                                                                                                                                                                                                                                                                                                                                                                                                                                                                                                                                                                                                                                                                                                                                                                                                                                                                                                                                                                                                                                                                                                                                                                                                                                                                                                                                                                                                                                                                                                                                                                                                                                                                                                                                                                                                                                                                                                                                                                                                               |  |  |  |  |  |  |
|  | PR9                                                                                                                                                                                                                                                                                                                                                                               | Construction of Tuff tile Shah Faiz Park Street No.6 & Street No.3 Amjad Town Ward No.22 Burewala.                                                                                                                                                                                                                                                                                                                                                                                                                                                                                                                                                                                                                                                                                                                                                                                                                                                                                                                                                                                                                                                                                                                                                                                                                                                                                                                                                                                                                                                                                                                                                                                                                                                                                                                                                                                                                                                                                                                                                                                                                                                                                                                                                                                                                                                                                                                                                                                                                                                                                                                                                                                                                                                                                                                                                                                                                                                                                                                                                                                                                                                                                      |  |  |  |  |  |  |
|  | PR10                                                                                                                                                                                                                                                                                                                                                                              | Construction of Tuff tile Janazgah Ward No.20 Chak No.445/E.B Burewala.                                                                                                                                                                                                                                                                                                                                                                                                                                                                                                                                                                                                                                                                                                                                                                                                                                                                                                                                                                                                                                                                                                                                                                                                                                                                                                                                                                                                                                                                                                                                                                                                                                                                                                                                                                                                                                                                                                                                                                                                                                                                                                                                                                                                                                                                                                                                                                                                                                                                                                                                                                                                                                                                                                                                                                                                                                                                                                                                                                                                                                                                                                                 |  |  |  |  |  |  |
|  |                                                                                                                                                                                                                                                                                                                                                                                   |                                                                                                                                                                                                                                                                                                                                                                                                                                                                                                                                                                                                                                                                                                                                                                                                                                                                                                                                                                                                                                                                                                                                                                                                                                                                                                                                                                                                                                                                                                                                                                                                                                                                                                                                                                                                                                                                                                                                                                                                                                                                                                                                                                                                                                                                                                                                                                                                                                                                                                                                                                                                                                                                                                                                                                                                                                                                                                                                                                                                                                                                                                                                                                                         |  |  |  |  |  |  |