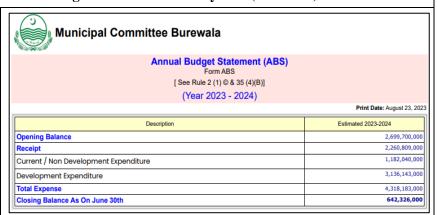

### Local Government Financial Management Information System (LGFMIS)

CFMS is fully functional and requisite reports under Minimum Access Conditions (MACs) and Performance Measures (PMs) are being generated including;

- Cashbook, classified abstract
- Contingency Check register, Establishment Check register
- Water Consumer, and Shop Demand & Collection record
- Water & Shops arrears list
- Bank reconciliation