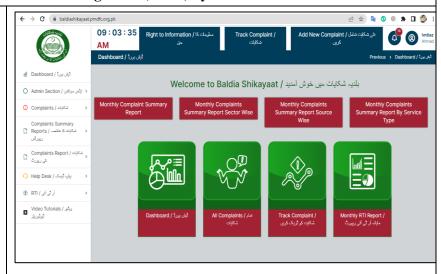

#### Grievance Redress Management (GRM) System

- 1. Complaint Tracking System (CTS) has been transformed into GRM
- 2. GRM App (Android & IOS compatible) is fully functional
- 3. Login has been created for all related Officers to have access for complaint handling process
- 4. Citizens can register their complaints in writing, through voice messages, or in person.
- 5. Action and response timelines are laid down