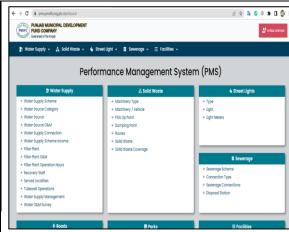

#### **Performance Management System (PMS)** Water Supply & Sewerage Solid Waste & Streetlight Average hours of water Solid waste generated 133 supplied to households per day (HH) per day No. of HHs connected 4063 Solid waste lifted per 103 with Water Supply Ton Percentage of Pop. Served 10% Percentage of solid 74% waste lifted daily 50 Total No. of Total No. of Tube wells 1230 34 Streetlight No. of tube wells working 29422 % Streetlight working Sewerage Connections 91% % of HH connected with No. of Parks 52% 5 sewerage