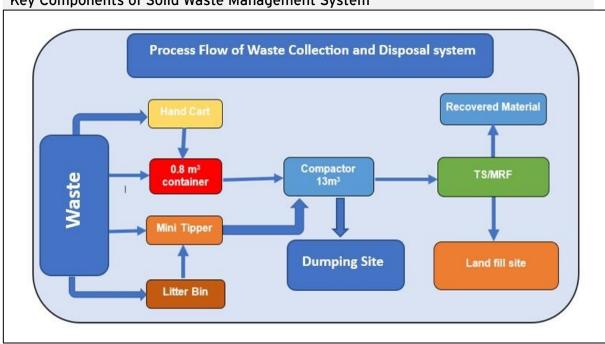

## Section 3. Existing Asset Inventory Analysis

Over the years, MC Burewala has accumulated a large inventory of assets through development schemes and direct procurements. However, a centralized record of assets had not been maintained due to absence of a proper asset management system. Furthermore, as the development work used to be carried out through 'schemes', the asset generated through schemes could not be identified and classified into appropriate asset categories.

### 3.1. Existing Assets Summary

The summary of existing assets of MC Burewala based on its' functions is presented below:

Table 1:Existing Assets Summary

| Sr No. | Asset Category      | Asset Sub-Category   | Unit  | Total  |
|--------|---------------------|----------------------|-------|--------|
|        |                     | Tube wells           | No.   | 50     |
|        |                     | Water Supply Network | Meter | 186854 |
| 1      | Water Supply System | OHR                  | No.   | 13     |
|        |                     | Filtration Plants    | No.   | 20     |
|        |                     | Vehicles             | No.   | 4      |
|        |                     | Sewerage Network     | Meter | 191166 |
| 2      | Sewerage System     | Disposal Stations    | No.   | 4      |
|        |                     | Vehicles/ Machinery  | No.   | 16     |
| 3      | Recreational        | Park No.             |       | 4      |
| 4      | SWM Decourse        | Machinery/ Vehicles  | No.   | 660    |
| 4      | SWM Resource        | Dumping Site         | No.   | 3      |
| 5      | Buildings           | Offices              | No.   | 1      |