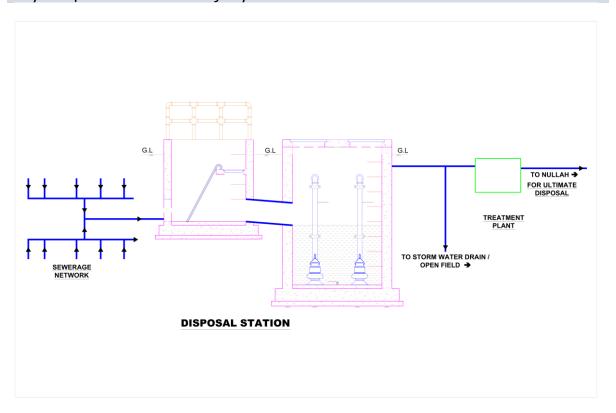

### 3.1. Existing Assets Summary

The summary of existing assets of MC Burewala based on its' functions is presented below:

Table 1:Existing Assets Summary

| Sr No. | Asset Category      | Asset Sub-Category   | Unit  | Total  |
|--------|---------------------|----------------------|-------|--------|
|        |                     | Tube wells           | No.   | 50     |
|        |                     | Water Supply Network | Meter | 186854 |
| 1      | Water Supply System | OHR                  | No.   | 13     |
|        |                     | Filtration Plants    | No.   | 20     |
|        |                     | Vehicles             | No.   | 4      |
|        |                     | Sewerage Network     | Meter | 191166 |
| 2      | Sewerage System     | Disposal Stations    | No.   | 4      |
|        |                     | Vehicles/ Machinery  | No.   | 16     |
| 3      | Recreational        | Park No.             |       | 4      |
| 4      | SWM Decourse        | Machinery/ Vehicles  | No.   | 660    |
| 4      | SWM Resource        | Dumping Site         | No.   | 3      |
| 5      | Buildings           | Offices              | No.   | 1      |

<sup>&</sup>lt;sup>2</sup> https://www.pc.gov.pk/web/downloads/pc

| Sr.<br>No. | Project<br>ID          | Service<br>Sector | Project Name                                                                                      | Project Objectives                                                                                                                                                                                                                                                                                                                                                                                                                                                  | Project Scope                                                                                                                                                                                   | Capital<br>Cost<br>(PKR<br>million) | Recurrent<br>Annual<br>O&M Cost<br>(PKR<br>million) | Project<br>Location |
|------------|------------------------|-------------------|---------------------------------------------------------------------------------------------------|---------------------------------------------------------------------------------------------------------------------------------------------------------------------------------------------------------------------------------------------------------------------------------------------------------------------------------------------------------------------------------------------------------------------------------------------------------------------|-------------------------------------------------------------------------------------------------------------------------------------------------------------------------------------------------|-------------------------------------|-----------------------------------------------------|---------------------|
| 2          | 03-13-<br>01-06-<br>01 | Water Supply      | Construction of<br>Underground<br>Water Storage<br>Tank                                           | The main objectives are  - To supply safe drinking water ub sufficient quantity at doorsteps of consumers with reasonable cost  - To encourging personal hygiene anad household cleanliness of users  - Reduction of water borne diseases  - Reduction in medical expenditures  - Improvement in environment of the city                                                                                                                                            | Design and Engineering Site Preparation Excavation and Earthwork Foundation Works Masonary Works Coation and Insulation Piping and Connection Concrete Works                                    | 550                                 | 13.75                                               | Burewala<br>City    |
| 3          | 03-13-<br>02-01-<br>01 | Sewerage          | Improvement<br>of Existing<br>Sewerage<br>System and<br>Disposal<br>Stations for<br>Burewala City | The Project has the following objectives;  1. To implement prioritized, need based and most cost-effective municipal service infrastructure sub projects for the year 2032.  2. To improve the service delivery level for the entire growing population of the city.  3. Protecting drinking water sources from contamination by waterborne waste  4. Improvement of the environment of the city making it livable.  5. To improve the economic growth of the city. | Construction of<br>WWTP, Rehabilitation<br>of Disposal Stations,<br>Replacement of<br>Outlived Pipes,<br>Replacement of Crown<br>Failure Pipelines,<br>Replacement of under-<br>sized pipelines | 900                                 | 22.5                                                | Burewala<br>City    |
| 4          | 03-13-<br>05-01-<br>01 | Parks             | Improvement<br>and<br>Rehabilitation<br>of Parks in<br>Burewala City                              | The project has the following objectives  1. To reduce urban heat island effect.  2. To provide active and passive recreational opportunities  3. To contribute to the health and wellness of a community  4. To create valuable green space  5. To combat air pollution caused by vehicles and industries                                                                                                                                                          | Provision of all the missing facilities from undermentioned facilities in all four parks of burewala -Boundary wall with iron grill • Entrance gates • Tuff tile pathways                       | 370                                 | 9.25                                                | Burewala<br>City    |