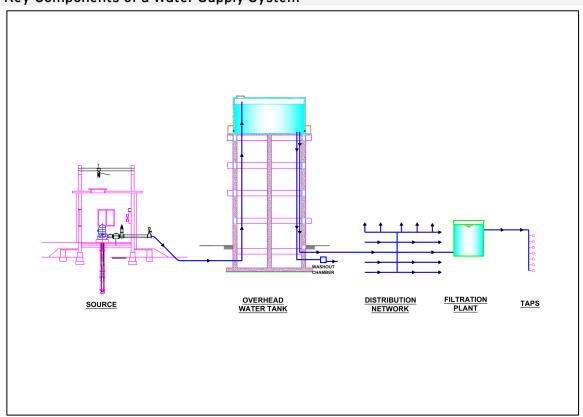

The current and target level of service for MC Burewala are provided here under:

Table 3: Current & Target LOS

| Functions of MCs<br>(municipal services)                   | Level of Service Indicators              | Description                                                                                                                                              | Current<br>LOS | Target LOS<br>for three<br>years | Project Name                                                                     | Timeframe<br>(FY) |  |  |  |  |  |
|------------------------------------------------------------|------------------------------------------|----------------------------------------------------------------------------------------------------------------------------------------------------------|----------------|----------------------------------|----------------------------------------------------------------------------------|-------------------|--|--|--|--|--|
| Water supply and control and development of water sources; | Water Supply Coverage by<br>MC %         | Percentage of area, where water supply network is available in comparison to total built up area.                                                        | 55%            | 70%                              | Improvement &<br>Rehabilitation of<br>Water Supply<br>system in<br>Burewala City |                   |  |  |  |  |  |
|                                                            | Water Supply Coverage by private wells % | Percentage of area, where residents have own water sources.                                                                                              | 45%            | 30%                              |                                                                                  | 2023-2024         |  |  |  |  |  |
|                                                            | Water production GPCD                    | Total daily water supplied to the distribution system (ex-treatment plant and including purchased water, if any) expressed by population served per day. | 9              | 15                               |                                                                                  |                   |  |  |  |  |  |
|                                                            | Non-revenue water %                      | Difference between total water produced (ex -treatment plant) and total water sold expressed as a percentage of total water produced.                    | 98%            | 98%                              |                                                                                  |                   |  |  |  |  |  |