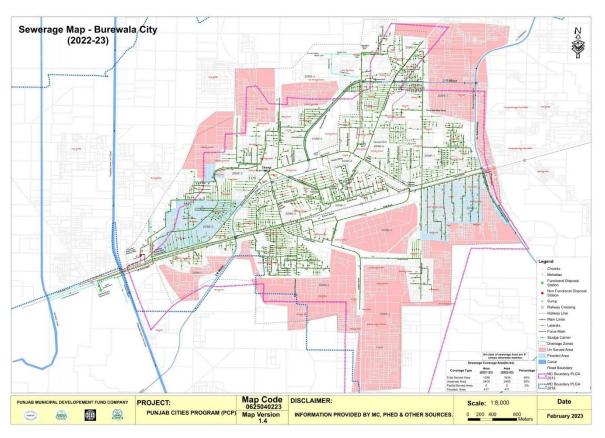

## Section 3. Existing Asset Inventory Analysis

Over the years, MC Burewala has accumulated a large inventory of assets through development schemes and direct procurements. However, a centralized record of assets had not been maintained due to absence of a proper asset management system. Furthermore, as the development work used to be carried out through 'schemes', the asset generated through schemes could not be identified and classified into appropriate asset categories.

### 3.1. Existing Assets Summary

The summary of existing assets of MC Burewala based on its' functions is presented below:

Table 1:Existing Assets Summary

| Sr No. | Asset Category      | Asset Sub-Category   | Unit  | Total  |
|--------|---------------------|----------------------|-------|--------|
|        |                     | Tube wells           | No.   | 50     |
|        |                     | Water Supply Network | Meter | 186854 |
| 1      | Water Supply System | OHR                  | No.   | 13     |
|        |                     | Filtration Plants    | No.   | 20     |
|        |                     | Vehicles             | No.   | 4      |
|        |                     | Sewerage Network     | Meter | 191166 |
| 2      | Sewerage System     | Disposal Stations    | No.   | 4      |
|        |                     | Vehicles/ Machinery  | No.   | 16     |
| 3      | Recreational        | Park No.             |       | 4      |
| 4      | SWM Decourse        | Machinery/ Vehicles  | No.   | 660    |
| 4      | SWM Resource        | Dumping Site         | No.   | 3      |
| 5      | Buildings           | Offices              | No.   | 1      |

## 3.2. Condition of Existing Assets

The condition of assets of MC is presented below:

Table 2: Condition of Existing Assets

| Sr No. | Asset Category        | Asset Sub-Category   | Excellent (A) | Asset C | ondition Fair (C) | Poor       | Failing    | Unit  | Total  |
|--------|-----------------------|----------------------|---------------|---------|-------------------|------------|------------|-------|--------|
|        | 1 Water Supply System | Tube wells           | -             | 9       | 23                | <b>(D)</b> | <b>(E)</b> | No.   | 50     |
|        |                       | Water Supply Network | -             | 56055   | -                 | -          | 130798     | Meter | 186854 |
| 1      |                       | OHR                  | -             | -       | -                 | 1          | 12         | No.   | 13     |
|        |                       | Filtration Plants    | -             | 2       | 9                 | 5          | 4          | No.   | 20     |
|        |                       | Vehicles             | -             | 1       | 3                 | -          | -          | No.   | 4      |