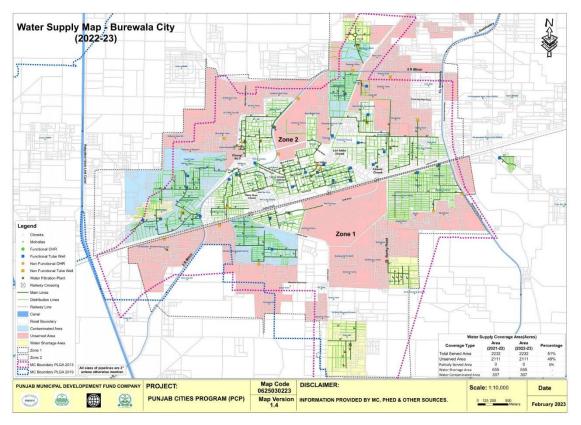

### 3.1. Existing Assets Summary

The summary of existing assets of MC Burewala based on its' functions is presented below:

Table 1:Existing Assets Summary

| Sr No. | Asset Category      | Asset Sub-Category   | Unit  | Total  |
|--------|---------------------|----------------------|-------|--------|
|        |                     | Tube wells           | No.   | 50     |
|        |                     | Water Supply Network | Meter | 186854 |
| 1      | Water Supply System | OHR                  | No.   | 13     |
|        |                     | Filtration Plants    | No.   | 20     |
|        |                     | Vehicles             | No.   | 4      |
|        |                     | Sewerage Network     | Meter | 191166 |
| 2      | Sewerage System     | Disposal Stations    | No.   | 4      |
|        |                     | Vehicles/ Machinery  | No.   | 16     |
| 3      | Recreational        | Park No.             |       | 4      |
| 4      | SWM Decourse        | Machinery/ Vehicles  | No.   | 660    |
| 4      | SWM Resource        | Dumping Site         | No.   | 3      |
| 5      | Buildings           | Offices              | No.   | 1      |

| Sr No. | Asset Category  | Asset Sub-Category | Unit      | Total |
|--------|-----------------|--------------------|-----------|-------|
|        |                 | Library            | No.       | 1     |
| 6      | Public Places   | Slaughter Houses   | No.       | 1     |
| 0      |                 | rubiic riaces      | Bus Stand | No.   |
| 7      | Shops           | Shops              | No.       | 1034  |
| 8      | Office Vehicles | Office Vehicles    | No.       | 3     |
| 9      | Street Lights   | Street Lights      | No.       | 209   |
| 10     | Roads           | Roads              | No.       | 27    |