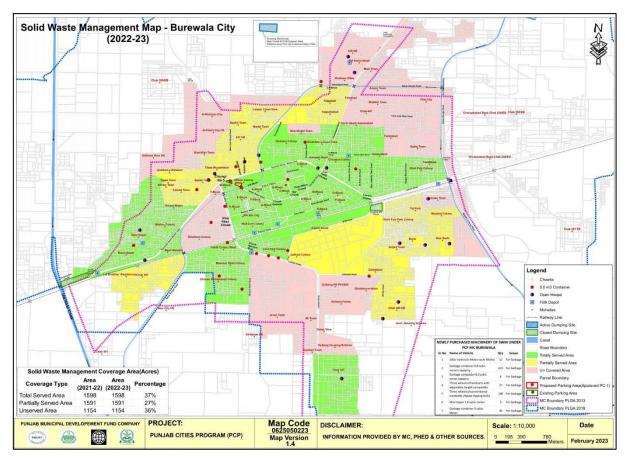

| Functions of MCs<br>(municipal services)                       | Level of Service Indicators                     | Description                                                                                                                                                                                                             | Current<br>LOS | Target LOS<br>for three<br>years | Project Name         | Timeframe<br>(FY) |
|----------------------------------------------------------------|-------------------------------------------------|-------------------------------------------------------------------------------------------------------------------------------------------------------------------------------------------------------------------------|----------------|----------------------------------|----------------------|-------------------|
|                                                                | Waste water Treatment -<br>Secondary (%)        | Proportion of collected sewage that receives at least secondary treatment, i.e. removing oxygen demand as well as solids, normally biological. Both lagoon and mechanical treatment can be included, where appropriate. | N/A            | 100%                             | for Burewala<br>City |                   |
|                                                                | Sewerage Complaints (%)                         | Total number of sewerage complaints per year expressed as a percentage of the total number of sewerage connections.                                                                                                     | 0.3%           | Reduced<br>complaints            |                      |                   |
| Storm water drainage;                                          | Storm water drainage<br>coverage (%)            | The percentage of MC area that the drainage system protects from flooding.                                                                                                                                              | 47%            | 47%                              |                      |                   |
|                                                                | Collection efficiency (%)                       | Total amount of solid waste collected expressed as a percentage of total solid waste produced.                                                                                                                          | 55%            | 55%                              |                      |                   |
|                                                                | Disposal efficiency (%)                         | Total amount of solid waste disposed off expressed as a percentage of total solid waste collected.                                                                                                                      | 100%           | 100%                             |                      |                   |
| Sanitation and solid                                           | Door-to-door (%)                                | Percentage of area with door-to-door solid waste collection.                                                                                                                                                            | О%             | Ο%                               |                      |                   |
| waste collection and<br>disposal of solid<br>wastes, treatment | Primary SWM Coverage each day in localities (%) | Percentage of area from which the sanitary staff sweeps & collects waste each day                                                                                                                                       | 55%            | 55%                              |                      |                   |
| and disposal<br>including landfill site                        | Primary SWM Coverage each day in Roads (%)      | Primary SWM Coverage each day in Roads                                                                                                                                                                                  | 55%            | 55%                              |                      |                   |
| and recycling plants;                                          | Open Collection Points (No.)                    | Open Collection Points                                                                                                                                                                                                  | 38             | 38                               |                      |                   |
|                                                                | Secondary collection machinery (No.)            | Secondary collection machinery                                                                                                                                                                                          | 8              | 8                                |                      |                   |
|                                                                | Adequacy of parking facilities for SWM vehicles | Adequacy of parking facilities for SWM vehicles                                                                                                                                                                         | Yes            | Yes                              |                      |                   |
|                                                                | Waste transported in covered vehicles           | Waste transported in covered vehicles                                                                                                                                                                                   | No             | No                               |                      |                   |

| Functions of MCs<br>(municipal services) | Level of Service Indicators                           | Description                                                                        | Current<br>LOS         | Target LOS<br>for three<br>years | Project Name            | Timeframe<br>(FY) |
|------------------------------------------|-------------------------------------------------------|------------------------------------------------------------------------------------|------------------------|----------------------------------|-------------------------|-------------------|
|                                          | Sufficiency of existing dumping area (Landfill site). | Sufficiency of existing dumping area (Landfill site).                              | Yes                    | Yes                              |                         |                   |
|                                          | Mechanism for Final Disposal                          | Is there any mechanism for final disposal?                                         | No<br>Landfill<br>Site | No Landfill<br>Site              |                         |                   |
|                                          | Roads with condition "A"<br>(Excellent) %             | Total length of roads with condition "A" expressed as a percentage of total roads. | 0%                     | 95%                              |                         |                   |
|                                          | Roads with condition "B" (Good) %                     | Total length of roads with condition "B" expressed as a percentage of total roads. | 0%                     | 5%                               |                         |                   |
|                                          | Roads with condition "C"<br>(Fair) %                  | Total length of roads with condition "C" expressed as a percentage of total roads. | 6%                     | 0%                               | Improvement &           | 2022 2024         |
| Roads and streets;                       | Roads with condition "D" (Poor) %                     | Total length of roads with condition "D" expressed as a percentage of total roads. | 94%                    | 0%                               | Rehabilitation of Roads | 2023-2024         |
|                                          | Roads with condition "E"<br>(Failing) %               | Total length of roads with condition "F" expressed as a percentage of total roads. | 0%                     | 0%                               |                         |                   |
|                                          | Beautification of chowks %                            | Number of chowks having monuments expressed as a percentage of total chowks.       |                        |                                  |                         |                   |
|                                          | Streetlight coverage. (%)                             | Percentage of area/roads with streetlights.                                        | 37.1%                  | 37.1%                            |                         |                   |
| Streetlighting;                          | Working Streetlight %                                 | Percentage of working streetlights as of total streetlights.                       | 91%                    | 100%                             |                         |                   |
| Parks, Playgrounds,<br>Open spaces;      | Open spaces as percentage of total MC area. %         | Open spaces as percentage of total MC area. %                                      | 0%                     | 0%                               |                         |                   |