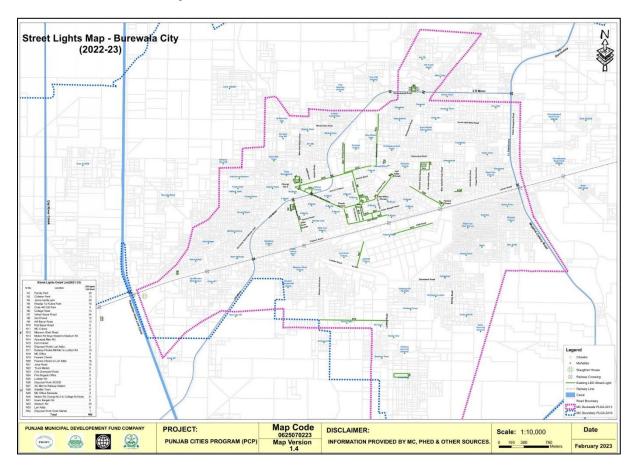

| Functions of MCs<br>(municipal services) | Level of Service Indicators                           | Description                                                                        | Current<br>LOS         | Target LOS<br>for three<br>years | Project Name            | Timeframe<br>(FY) |
|------------------------------------------|-------------------------------------------------------|------------------------------------------------------------------------------------|------------------------|----------------------------------|-------------------------|-------------------|
|                                          | Sufficiency of existing dumping area (Landfill site). | Sufficiency of existing dumping area (Landfill site).                              | Yes                    | Yes                              |                         |                   |
|                                          | Mechanism for Final Disposal                          | Is there any mechanism for final disposal?                                         | No<br>Landfill<br>Site | No Landfill<br>Site              |                         |                   |
|                                          | Roads with condition "A"<br>(Excellent) %             | Total length of roads with condition "A" expressed as a percentage of total roads. | 0%                     | 95%                              |                         |                   |
|                                          | Roads with condition "B" (Good) %                     | Total length of roads with condition "B" expressed as a percentage of total roads. | 0%                     | 5%                               |                         |                   |
|                                          | Roads with condition "C"<br>(Fair) %                  | Total length of roads with condition "C" expressed as a percentage of total roads. | 6%                     | 0%                               | Improvement &           | 2022 2024         |
| Roads and streets;                       | Roads with condition "D" (Poor) %                     | Total length of roads with condition "D" expressed as a percentage of total roads. | 94%                    | 0%                               | Rehabilitation of Roads | 2023-2024         |
|                                          | Roads with condition "E"<br>(Failing) %               | Total length of roads with condition "F" expressed as a percentage of total roads. | 0%                     | 0%                               |                         |                   |
|                                          | Beautification of chowks %                            | Number of chowks having monuments expressed as a percentage of total chowks.       |                        |                                  |                         |                   |
|                                          | Streetlight coverage. (%)                             | Percentage of area/roads with streetlights.                                        | 37.1%                  | 37.1%                            |                         |                   |
| Streetlighting;                          | Working Streetlight %                                 | Percentage of working streetlights as of total streetlights.                       | 91%                    | 100%                             |                         |                   |
| Parks, Playgrounds,<br>Open spaces;      | Open spaces as percentage of total MC area. %         | Open spaces as percentage of total MC area. %                                      | 0%                     | 0%                               |                         |                   |