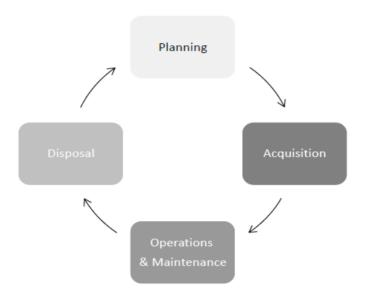

### 1.3. Brief Methodology for IDAMP Development

The methodology employed for the preparation of the Integrated Development and Asset Management Plan (IDAMP) involved several key steps, which are summarized as follows:

### 1. Development of Asset Inventory Database

The first step in the IDAMP methodology was to develop a comprehensive asset inventory by PMDFC. This included identifying different asset categories and collecting relevant attribute data. Further, data available at PMDFC and MCs was thoroughly reviewed to ensure accurate and synchronized documentation. This involved cross-referencing and aligning the available data with the requirements of the project. This served as a fundamental basis for integrated asset management.

#### 2. Asset Condition Analysis

It was imperative to have a clear picture of the physical condition of assets and current level of service. Decisions regarding maintenance, rehabilitation and renewal revolved around these two aspects. Asset physical condition analysis was used to determine the need and timing of some preventative or corrective maintenance to ensure desired Level of Service and prevent service breakdown. Below is given the different categories of condition together with reasons/actions for the applicable condition:

## 3. Current and Target Level of Services (LOS)

To ensure optimal service delivery, an analysis of asset divergence was conducted to assess the alignment between the existing asset inventory and the desired level of service (LOS). This step involved identifying the current level of services, setting target LOS, evaluating the service delivery gap, assessing asset condition assessment, and planning for necessary asset improvements accordingly.

#### 4. Identification of Projects

Once the inventory and performance targets were updated, project proposals were developed to bridge the service delivery gap. Project were identified based on asset types, for rehabilitation/replacement of existing assets or the creation of new assets. The project proposals encompassed project identification, preparation, and appraisal, ensuring that steps were taken to achieve the target LOS.

#### 5. Financial Capacity Analysis

Analyzing potential financial sources was a crucial step to finance capital investments. This involved examining local capital revenues, planned operating surplus, provincial government transfers, and donor grants as potential funding sources. This analysis provided insights into the available financial capacity to support selected projects, guiding decision-making regarding project selection and phasing.

#### 6. Project Screening & Phasing

Projects were screened and phased over a three-year period based on specific criteria. Projects were evaluated against each of the following factors and assigned scores: