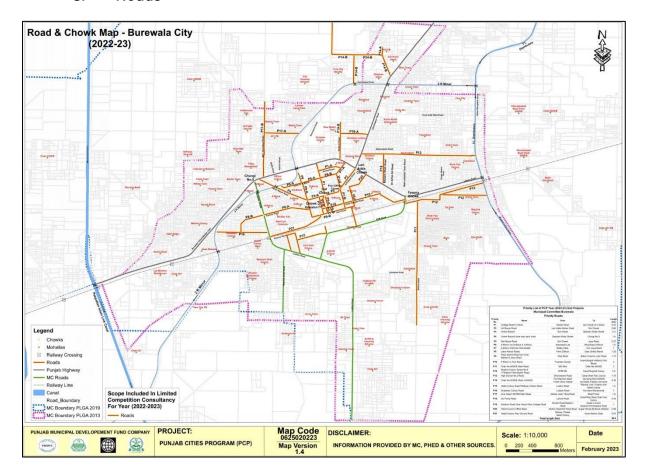

| Functions of MCs<br>(municipal services) | Level of Service Indicators                           | Description                                                                        | Current<br>LOS         | Target LOS<br>for three<br>years | Project Name            | Timeframe<br>(FY) |
|------------------------------------------|-------------------------------------------------------|------------------------------------------------------------------------------------|------------------------|----------------------------------|-------------------------|-------------------|
|                                          | Sufficiency of existing dumping area (Landfill site). | Sufficiency of existing dumping area (Landfill site).                              | Yes                    | Yes                              |                         |                   |
|                                          | Mechanism for Final Disposal                          | Is there any mechanism for final disposal?                                         | No<br>Landfill<br>Site | No Landfill<br>Site              |                         |                   |
|                                          | Roads with condition "A"<br>(Excellent) %             | Total length of roads with condition "A" expressed as a percentage of total roads. | 0%                     | 95%                              |                         |                   |
|                                          | Roads with condition "B" (Good) %                     | Total length of roads with condition "B" expressed as a percentage of total roads. | 0%                     | 5%                               |                         |                   |
|                                          | Roads with condition "C"<br>(Fair) %                  | Total length of roads with condition "C" expressed as a percentage of total roads. | 6%                     | 0%                               | Improvement &           | 2022 2024         |
| Roads and streets;                       | Roads with condition "D" (Poor) %                     | Total length of roads with condition "D" expressed as a percentage of total roads. | 94%                    | 0%                               | Rehabilitation of Roads | 2023-2024         |
|                                          | Roads with condition "E"<br>(Failing) %               | Total length of roads with condition "F" expressed as a percentage of total roads. | 0%                     | 0%                               |                         |                   |
|                                          | Beautification of chowks %                            | Number of chowks having monuments expressed as a percentage of total chowks.       |                        |                                  |                         |                   |
|                                          | Streetlight coverage. (%)                             | Percentage of area/roads with streetlights.                                        | 37.1%                  | 37.1%                            |                         |                   |
| Streetlighting;                          | Working Streetlight %                                 | Percentage of working streetlights as of total streetlights.                       | 91%                    | 100%                             |                         |                   |
| Parks, Playgrounds,<br>Open spaces;      | Open spaces as percentage of total MC area. %         | Open spaces as percentage of total MC area. %                                      | 0%                     | 0%                               |                         |                   |