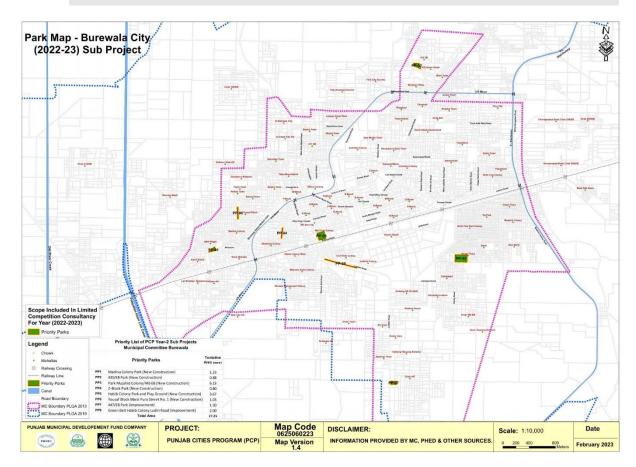

| Functions of MCs<br>(municipal services) | Level of Service Indicators                   | Description                                                                                        | Current<br>LOS | Target LOS<br>for three<br>years | Project Name                                                         | Timeframe<br>(FY) |
|------------------------------------------|-----------------------------------------------|----------------------------------------------------------------------------------------------------|----------------|----------------------------------|----------------------------------------------------------------------|-------------------|
|                                          | Playgrounds as percentage of total MC area. % | Playgrounds as percentage of total MC area. %                                                      | 0%             | O%                               |                                                                      |                   |
|                                          | Parks with condition "A"<br>(Excellent) %     | Parks with condition "A" expressed as a percentage of total parks.                                 | O%             | O%                               | Improvement<br>and<br>Rehabilitation of<br>Parks in<br>Burewala City |                   |
|                                          | Parks with condition "B"<br>(Good) %          | Parks with condition "B" expressed as a percentage of total parks.                                 | 25%            | 50%                              | •                                                                    |                   |
|                                          | Parks with condition "C"<br>(Fair) %          | Parks with condition "C" expressed as a percentage of total parks.                                 | 50%            | 50%                              | Rehabilitation of<br>Parks in                                        | 2025-2026         |
|                                          | Parks with condition "D" (Poor) %             | Parks with condition "D" expressed as a percentage of total parks.                                 | 25%            | O%                               |                                                                      |                   |
|                                          | Parks with condition "E"<br>(Failing) %       | Parks with condition "E" expressed as a percentage of total parks.                                 | 0%             | O%                               |                                                                      |                   |
|                                          | Parks as percentage of total<br>MC area. %    | Parks as percentage of total MC area. %                                                            | 0.3%           | 0.3%                             |                                                                      |                   |
|                                          | Graveyards as percentage of total MC area. %  | Graveyards as percentage of total MC area. %                                                       | 0%             | O%                               |                                                                      |                   |
|                                          | Graveyards with condition "A" (Excellent) %   | Total area of graveyards with condition "A" expressed as a percentage of total area of graveyards. | 0%             | 0%                               |                                                                      |                   |
| Graveyards;                              | Graveyards with condition<br>"B" (Good) %     | Total area of graveyards with condition "B" expressed as a percentage of total area of graveyards. | O%             | 0%                               |                                                                      |                   |
|                                          | Graveyards with condition<br>"C" (Fair) %     | Total area of graveyards with condition "C" expressed as a percentage of total area of graveyards. | 0%             | 0%                               |                                                                      |                   |
|                                          | Graveyards with condition<br>"D" (Poor) %     | Total area of graveyards with condition "D" expressed as a percentage of total area of graveyards. | 0%             | 0%                               |                                                                      |                   |

<sup>&</sup>lt;sup>2</sup> https://www.pc.gov.pk/web/downloads/pc

| Sr.<br>No. | Project<br>ID          | Service<br>Sector | Project Name                                                                                      | Project Objectives                                                                                                                                                                                                                                                                                                                                                                                                                                                  | Project Scope                                                                                                                                                                                   | Capital<br>Cost<br>(PKR<br>million) | Recurrent<br>Annual<br>O&M Cost<br>(PKR<br>million) | Project<br>Location |
|------------|------------------------|-------------------|---------------------------------------------------------------------------------------------------|---------------------------------------------------------------------------------------------------------------------------------------------------------------------------------------------------------------------------------------------------------------------------------------------------------------------------------------------------------------------------------------------------------------------------------------------------------------------|-------------------------------------------------------------------------------------------------------------------------------------------------------------------------------------------------|-------------------------------------|-----------------------------------------------------|---------------------|
| 2          | 03-13-<br>01-06-<br>01 | Water Supply      | Construction of<br>Underground<br>Water Storage<br>Tank                                           | The main objectives are  - To supply safe drinking water ub sufficient quantity at doorsteps of consumers with reasonable cost  - To encourging personal hygiene anad household cleanliness of users  - Reduction of water borne diseases  - Reduction in medical expenditures  - Improvement in environment of the city                                                                                                                                            | Design and Engineering Site Preparation Excavation and Earthwork Foundation Works Masonary Works Coation and Insulation Piping and Connection Concrete Works                                    | 550                                 | 13.75                                               | Burewala<br>City    |
| 3          | 03-13-<br>02-01-<br>01 | Sewerage          | Improvement<br>of Existing<br>Sewerage<br>System and<br>Disposal<br>Stations for<br>Burewala City | The Project has the following objectives;  1. To implement prioritized, need based and most cost-effective municipal service infrastructure sub projects for the year 2032.  2. To improve the service delivery level for the entire growing population of the city.  3. Protecting drinking water sources from contamination by waterborne waste  4. Improvement of the environment of the city making it livable.  5. To improve the economic growth of the city. | Construction of<br>WWTP, Rehabilitation<br>of Disposal Stations,<br>Replacement of<br>Outlived Pipes,<br>Replacement of Crown<br>Failure Pipelines,<br>Replacement of under-<br>sized pipelines | 900                                 | 22.5                                                | Burewala<br>City    |
| 4          | 03-13-<br>05-01-<br>01 | Parks             | Improvement<br>and<br>Rehabilitation<br>of Parks in<br>Burewala City                              | The project has the following objectives  1. To reduce urban heat island effect.  2. To provide active and passive recreational opportunities  3. To contribute to the health and wellness of a community  4. To create valuable green space  5. To combat air pollution caused by vehicles and industries                                                                                                                                                          | Provision of all the missing facilities from undermentioned facilities in all four parks of burewala -Boundary wall with iron grill • Entrance gates • Tuff tile pathways                       | 370                                 | 9.25                                                | Burewala<br>City    |